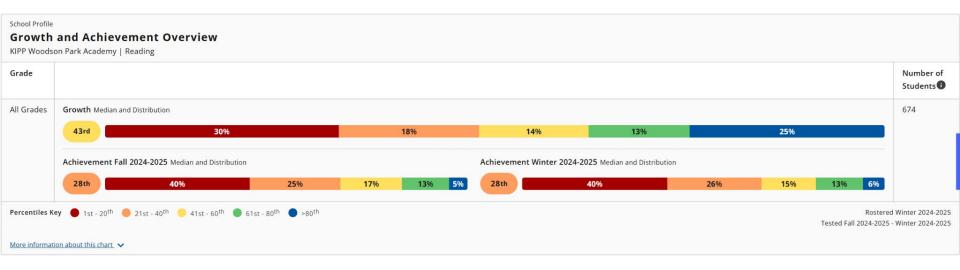

#### 2. MAP Preliminary Growth & Results

a. Make-ups still happening

| KIPP Woodson | Park | Academy |  |
|--------------|------|---------|--|
|--------------|------|---------|--|

|                                                                                                                                                                                                                                                                                                                                                                                                                                                                                                                                                                                                                                                                                                                                                                                                                                                                                                                                                                                                                                                                                                                                                                                                            | ment Overview<br>on Park Academy   Math K-12         |     |     |        |                       |  |
|------------------------------------------------------------------------------------------------------------------------------------------------------------------------------------------------------------------------------------------------------------------------------------------------------------------------------------------------------------------------------------------------------------------------------------------------------------------------------------------------------------------------------------------------------------------------------------------------------------------------------------------------------------------------------------------------------------------------------------------------------------------------------------------------------------------------------------------------------------------------------------------------------------------------------------------------------------------------------------------------------------------------------------------------------------------------------------------------------------------------------------------------------------------------------------------------------------|------------------------------------------------------|-----|-----|--------|-----------------------|--|
| Grade                                                                                                                                                                                                                                                                                                                                                                                                                                                                                                                                                                                                                                                                                                                                                                                                                                                                                                                                                                                                                                                                                                                                                                                                      | Achievement Winter 2024-2025 Median and Distribution |     |     |        | Number of<br>Students |  |
| All Grades                                                                                                                                                                                                                                                                                                                                                                                                                                                                                                                                                                                                                                                                                                                                                                                                                                                                                                                                                                                                                                                                                                                                                                                                 | 23rd 44%                                             | 23% | 17% | 11% 5% | 772                   |  |
| Percentiles Key 1st - 20 <sup>th</sup> 21st - 40 <sup>th</sup> 61st - 60 <sup>th</sup> 61st - 80 <sup>th</sup> >80 <sup>th</sup> Tested Winter 2024-20 |                                                      |     |     |        |                       |  |
| More informati                                                                                                                                                                                                                                                                                                                                                                                                                                                                                                                                                                                                                                                                                                                                                                                                                                                                                                                                                                                                                                                                                                                                                                                             | on about this chart. V                               |     |     |        |                       |  |