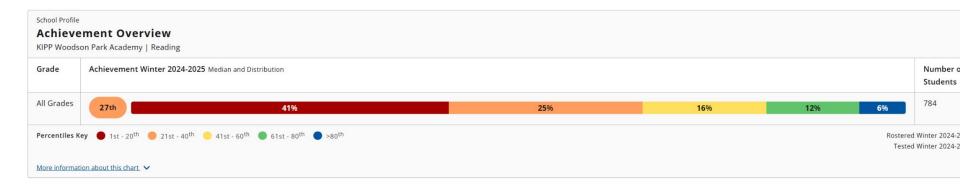

#### 2. MAP Preliminary Growth & Results

a. Make-ups still happening

| KIPP Woodson | Park | Academy |  |
|--------------|------|---------|--|
|--------------|------|---------|--|

|                                                                                                                                                                                                                                                                                                                                                                                                                                                                                                                                                                                                                                                                                                                                                                                                                                                                                                                                                                                                                                                                                                                                                                                                            | ment Overview<br>on Park Academy   Math K-12         |     |     |        |                       |  |
|------------------------------------------------------------------------------------------------------------------------------------------------------------------------------------------------------------------------------------------------------------------------------------------------------------------------------------------------------------------------------------------------------------------------------------------------------------------------------------------------------------------------------------------------------------------------------------------------------------------------------------------------------------------------------------------------------------------------------------------------------------------------------------------------------------------------------------------------------------------------------------------------------------------------------------------------------------------------------------------------------------------------------------------------------------------------------------------------------------------------------------------------------------------------------------------------------------|------------------------------------------------------|-----|-----|--------|-----------------------|--|
| Grade                                                                                                                                                                                                                                                                                                                                                                                                                                                                                                                                                                                                                                                                                                                                                                                                                                                                                                                                                                                                                                                                                                                                                                                                      | Achievement Winter 2024-2025 Median and Distribution |     |     |        | Number of<br>Students |  |
| All Grades                                                                                                                                                                                                                                                                                                                                                                                                                                                                                                                                                                                                                                                                                                                                                                                                                                                                                                                                                                                                                                                                                                                                                                                                 | 23rd 44%                                             | 23% | 17% | 11% 5% | 772                   |  |
| Percentiles Key 1st - 20 <sup>th</sup> 21st - 40 <sup>th</sup> 61st - 60 <sup>th</sup> 61st - 80 <sup>th</sup> >80 <sup>th</sup> Tested Winter 2024-20 |                                                      |     |     |        |                       |  |
| More informati                                                                                                                                                                                                                                                                                                                                                                                                                                                                                                                                                                                                                                                                                                                                                                                                                                                                                                                                                                                                                                                                                                                                                                                             | on about this chart. V                               |     |     |        |                       |  |